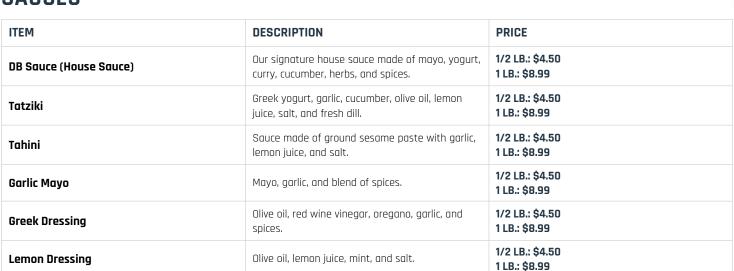

| Baked pasta dish with ground beef, cheese, and tomato sauce                                                                                        | MEDIUM TRAY: \$49.99<br>LARGE TRAY: \$89.99 | MEDIUM TRAY: FEEDS 10-15 PPL<br>LARGE TRAY: FEEDS 40-50 PPL |
| Rice, Ground Beef, Shredded<br>Chicken & Nuts | Rice with ground beef and spices topped with shredded chicken and roasted almonds.                                                                 | MEDIUM TRAY: \$49.99<br>LARGE TRAY: \$89.99 | MEDIUM TRAY: FEEDS 10-15 PPL<br>LARGE TRAY: FEEDS 40-50 PPL |

## **PSST! WANT TO KNOW A SECRET?**

We sometimes make off-menu dishes, so ask about our specials and we'll see if we can prepare a larger order for you.

FRESH & DELICIOUS. **EVERY DAY.** 













Special blend of peppers and seasoning.

1/2 LB.: \$4.50

1 LB.: \$8.99

## **DESSERTS**

**Hot Sauce** 

| ITEM                  | DESCRIPTION                                                                 | PRICE                                    | NOTES                                                                                        |
|-----------------------|-----------------------------------------------------------------------------|------------------------------------------|----------------------------------------------------------------------------------------------|
| Homemade Baklava      | Made in-house baklava. Choice of pistachio, walnut, or half of each flavor. | HALF TRAY: \$55.00<br>FULL TRAY: \$89.99 | HALF TRAY: 48 SM. PIECES OR 24<br>LG. PIECES<br>FULL TRAY: 96