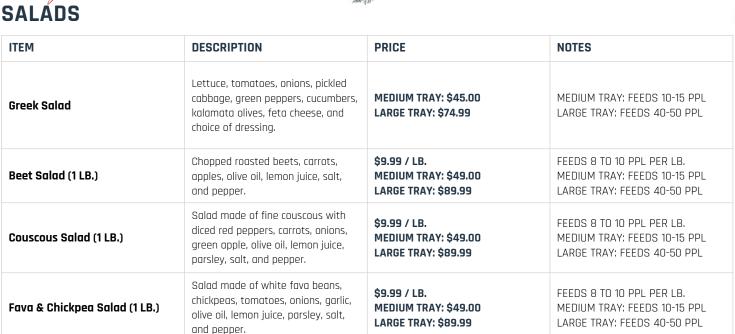

\$9.99 / LB.

\$9.99 / LB.

MEDIUM TRAY: \$49.00

MEDIUM TRAY: \$49.00

**LARGE TRAY: \$89.99** 

**LARGE TRAY: \$89.99** 

Salad made of large pearled couscous and chickpeas with diced

salt, and pepper.

and seasoning.

tomatoes, red peppers, carrots, onions, olive oil, lemon juice, parsley,

Rice mujadara mixed with diced

vegetables tossed with lemon, oil,

## SIDES

Maftoul Salad (1 LB.)

Mujadara Salad (1 LB.)

| ITEM                                                    | DESCRIPTION                                                                                      | PRICE                                       | NOTES                                                       |
|---------------------------------------------------------|--------------------------------------------------------------------------------------------------|---------------------------------------------|-------------------------------------------------------------|
| Rice Pilaf                                              | Rice with sautéed and browned egg noodles.                                                       | MEDIUM TRAY: \$34.99<br>LARGE TRAY: \$55.00 | MEDIUM TRAY: FEEDS 10-15 PPL<br>LARGE TRAY: FEEDS 40-50 PPL |
| Mujadara<br>(Rice or Wheat & Lentils)                   | Rice (or wheat) cooked in lentils, caramelized onions, and spices.                               | MEDIUM TRAY: \$49.99<br>LARGE TRAY: \$89.99 | MEDIUM TRAY: FEEDS 10-15 PPL<br>LARGE TRAY: FEEDS 40-50 PPL |
| Roasted Greek Potatoes                                  | Roasted potatoes with Greek spices.                                                              | MEDIUM TRAY: \$49.99<br>LARGE TRAY: \$89.99 | MEDIUM TRAY: FEEDS 10-15 PPL<br>LARGE TRAY: FEEDS 40-50 PPL |
| Roasted Veggies                                         | Zucchini, yellow squash, sweet potato, and eggplant.                                             | MEDIUM TRAY: \$49.99<br>LARGE TRAY: \$89.99 | MEDIUM TRAY: FEEDS 10-15 PPL<br>LARGE TRAY: FEEDS 40-50 PPL |
| Marmaoun<br>(Israeli Couscous with<br>Vegetables)       | Large couscous cooked with vegetables.                                                           | MEDIUM TRAY: \$49.99<br>LARGE TRAY: \$89.99 | MEDIUM TRAY: FEEDS 10-15 PPL<br>LARGE TRAY: FEEDS 40-50 PPL |
| Eggplant with Tahini, Yogurt & Chopped Vegetables       | Baked eggplant with a mixture of tahini and yogurt, topped with chopped tomatoes and parsley.    | MEDIUM TRAY: \$49.99<br>LARGE TRAY: \$89.99 | MEDIUM TRAY: FEEDS 10-15 PPL<br>LARGE TRAY: FEEDS 40-50 PPL |
| Cauliflower with Tahini, Yogurt<br>& Chopped Vegetables | Baked cauliflower with a mixture of tahini and yogurt, topped with chopped tomatoes and parsley. | MEDIUM TRAY: \$49.99<br>LARGE TRAY: \$89.99 | MEDIUM TRAY: FEEDS 10-15 PPL<br>LARGE TRAY: FEEDS 40-50 PPL |

FEEDS 8 TO 10 PPL PER LB.

FEEDS 8 TO 10 PPL PER LB.

MEDIUM TRAY: FEEDS 10-15 PPL

LARGE TRAY: FEEDS 40-50 PPL

MEDIUM TRAY: FEEDS 10-15 PPL

LARGE TRAY: FEEDS 40-50 PPL

| Catering Menu ENTRÉES          |                                                                                               |                                                |                               |
|--------------------------------|-----------------------------------------------------------------------------------------------|------------------------------------------------|-------------------------------|
| ITEM                           | DESCRIPTION                                                                                   | PRICE                                          | NOTES                         |
| Beef Skewers                   | Marinated beef with house seasoning.                                                          | \$4.99<br>2 GOLF BALL SIZE PIECES ON<br>SKEWER | SUGGESTED 1-2 FOR MAIN ENTREE |
| Chicken Skewers                | Marinated chicken breast in mustard, turmeric, and house seasoning.                           | \$3.99<br>2 GOLF BALL SIZE PIECES ON<br>SKEWER | SUGGESTED 1-2 FOR MAIN ENTREE |
| Kafta                          | Seasoned ground beef kebab made with onions, fresh herbs, and spices.                         | \$2.99                                         | SUGGESTED 1-2 FOR MAIN ENTREE |
| Gyro Meat (1 LB.)              | Thinly sliced, rotisserie grilled ground beef and lamb prepared with signature mix of spices. | \$15.99                                        | FEEDS 4 TO 5 PPL PER LB.      |
| Chicken Gyro Meat (1 LB.)      | Thinly sliced, rotisserie grilled ground chicken prepared with signature mix of spices.       | \$15.99                                        | FEEDS 4 TO 5 PPL PER LB.      |
| Chopped Yellow Chicken (1 LB.) | Marinated and grilled chopped chicken.                                                        | \$15.99                                        | FEEDS 4 TO 5 PPL PER LB.      |
| Shawarma (1 LB.)               | Marinated and grilled beef shawarma.                                                          | \$19.99                                        | FEEDS 4 TO 5 PPL PER LB.      |